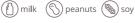

#### 6340 - Butterfinger Candy Bar Chopped

Nestle Butterfinger Candy Bar chopped by TR Toppers into varying sized

206

100

10%

2%

1%

% Daily Value\*

#### Trans Fat 0g Cholesterol 0mg 0% Sodium 60mg 3% **Total Carbohydrate 15g** 5% 4% Dietary Fiber 1g Total Sugars 9g Includes 7g Added Sugar 14% Protein 2g 0% Vitamin D 0mcg Calcium 25mg 2%

\* The % Daily Value (DV) tells you how much a nutrient in a serving of food contributes to a daily diet. 2,000 calories a day is used for general nutrition advice.

Iron 0.4mg

Potassium 59mg

**Total Fat 4g** 

Saturated Fat 2g

| MFG #    | SPC # | GTIN           | Pack | Pack Desc.  |
|----------|-------|----------------|------|-------------|
| B150-100 | 6340  | 00651844100045 | 2    | 2 / 5.0 LBR |

#### Nutrition Analysis - By Serving

| Calories            | 100 | Total Fat           | 4g   | Sodium         | 60mg  |
|---------------------|-----|---------------------|------|----------------|-------|
| Protein             | 2   | Trans Fats          | 0g   | Calcium        | 25mg  |
| Total Carbohydrates | 15g | Saturated Fat       | 2g   | Iron           | 0.4mg |
| Sugars              | 9g  | Added Sugars        | 7g   | Potassium      | 59mg  |
| Dietary Fiber       | 1g  | Polyunsaturated Fat |      | Zinc           |       |
| Lactose             |     | Monounsaturated Fat |      | Phosphorus     |       |
| Sucrose             |     | Cholesterol         | 0mg  |                |       |
| Vitamin A(IU)•      | 1   | Vitamin D           | 0mcg | Thiamin        |       |
| Vitamin A(RE)       |     | Vitamin E           |      | Niacin         |       |
| Vitamin C           | 0mg | Folate              |      | Riboflavin     |       |
| Magnesium           |     | Vitamin B-6         |      | Vitamin B-1 2• |       |
| Monosodium          |     | Sulphites           |      | Nitrates       |       |