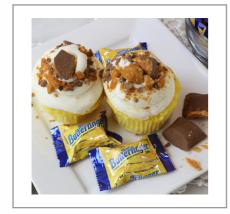

#### **TR TOPPERS**

#### 6340 - Butterfinger Candy Bar Chopped

Nestle Butterfinger Candy Bar chopped by TR Toppers into varying sized

206

100

10%

2%

1%

% Daily Value\*

# \* Benefits

Add fun to your ice cream, yogurt, and other dessert creations!

#### Serving Suggestions

Serve as a mix-in or topping for ice cream, yogurt, and other desserts.