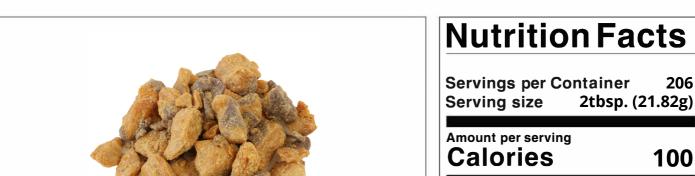

#### 6340 - Butterfinger Candy Bar Chopped

Nestle Butterfinger Candy Bar chopped by TR Toppers into varying sized

206

100

10%

2%

1%

% Daily Value\*

# 6340 - Butterfinger Candy Bar Chopped

lestle Butterfinger Candy Bar chopped by TR Toppers into varying sized pieces