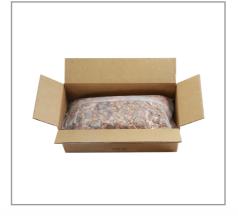

#### **TR TOPPERS**

# 6340 - Butterfinger Candy Bar Chopped

lestle Butterfinger Candy Bar chopped by TR Toppers into varying sized pieces