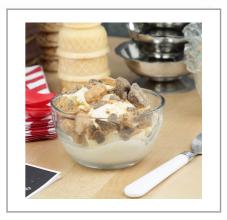

# \* Benefits

Add fun to your ice cream, yogurt, and other dessert creations!

#### Serving Suggestions

Serve as a mix-in or topping for ice cream, yogurt, and other desserts.