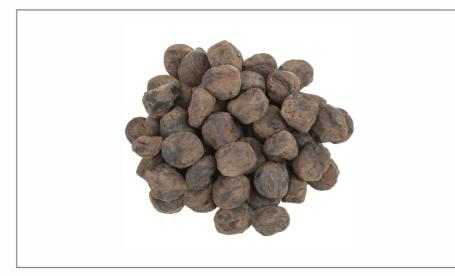

## 60970 - Double Chocolate Chip Cookie Dough

## 60970 - Double Chocolate Chip Cookie Dough

ite size pieces of raw double chocolate chip cookie dough for use in frozen desserts. Not intended for cooking.

TR Toppers has an extensive line of Premium Dessert Toppings that are ready to serve out of the box as a mix-in with your customers favorite desserts. Choose from popular candy brands or a wide variety of other confectionery delights in bite-size pieces that add indulgence and fun to every dessert. TR Tongers is the answer for all your topping a peds!