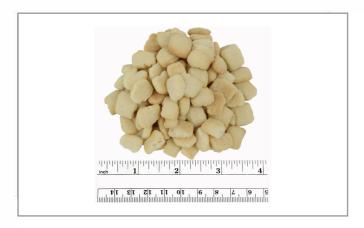

## TR Toppers 31337 - Flat Pie Chips

Flat baked pie crust chips with a buttery pastry taste. Transform any frozen treat into a delicious pie dessert.