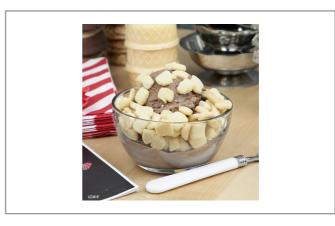

## TR Toppers 31337 - Flat Pie Chips

Flat baked pie crust chips with a buttery pastry taste. Transform any frozen treat into a delicious pie dessert.

#### **Serving Suggestions**

Serve as a mix-in or topping for ice cream, yogurt, and other desserts.