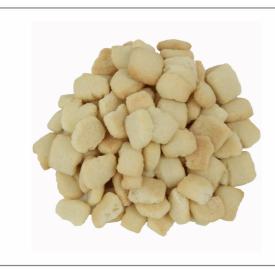

## TR Toppers 31337 - Flat Pie Chips

Flat baked pie crust chips with a buttery pastry taste. Transform any frozen treat into a delicious pie dessert.