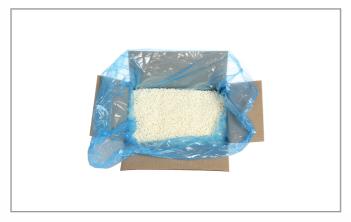

# TR Toppers 8210 - Yogurt Chips Mini 4 M

Yogurt flavored chips. Approximately 4000 chips per pound.

Your Distribution Solution

TR Toppers has an extensive line of Premium Dessert Toppings that are ready to serve out of the box as a mix-in with your customers favorite desserts. Choose from popular candy brands or a wide variety of other confectionery delights in bite-size pieces that add indulgence and fun to every dessert. TR Toppers is the answer for all your topping needs!