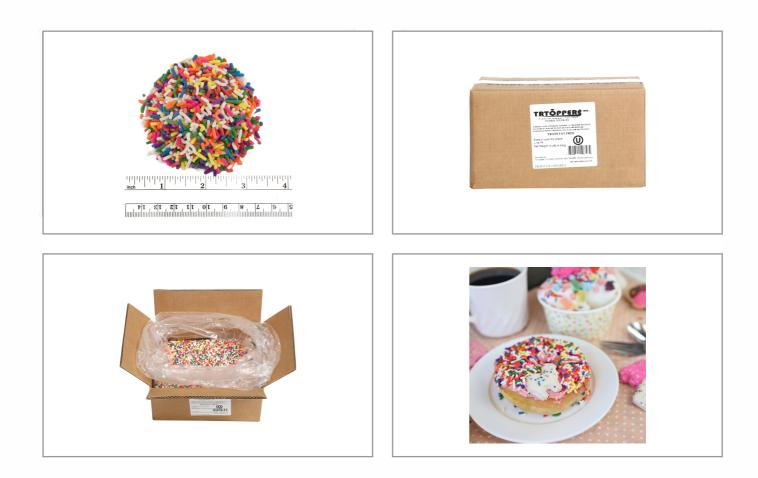

### tr toppers 63017 - Rainbow Sprinkles

Sweet vanilla flavored sprinkles in rainbow colors. Sprinkles are glossy tubular pieces with tapered ends.

TR Toppers has an extensive line of Premium Dessert Toppings that are ready to serve out of the box as a mix-in with your customers favorite desserts. Choose from popular candy brands or a wide variety of other confectionery delights in bite-size pieces that add indulgence and fun to every dessert. TR Toppers is the answer for all your topping needs! SOUTHWEST TRADERS, INC Vour Distribution Solution

SOUTHWEST TRADERS, INC Your Distribution Solution

Sweet vanilla flavored sprinkles in rainbow colors. Sprinkles are glossy tubular pieces with tapered ends.

TR Toppers has an extensive line of Premium Dessert Toppings that are ready to serve out of the box as a mix-in with your customers favorite desserts. Choose from popular candy brands or a wide variety of other confectionery delights in bite-size pieces that add indulgence and fun to