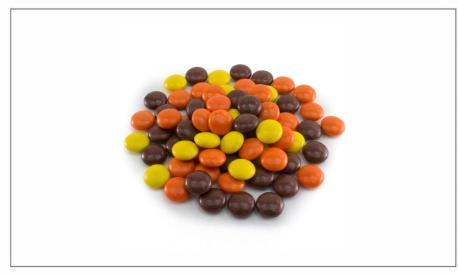

These Reese's Pieces are peanut butter candies covered in a thin candy shell.





#### \* Benefits

Add fun to your ice cream, yogurt, and other dessert creations!

### Ingredients

SUGAR, PARTIALLY DEFATTED PEANUTS, HYDROGENATED VEGETABLE OIL [PALM KERNEL OIL, SOYBEAN OIL], CORN SYRUP SOLIDS, DEXTROSE, CONTAINS 2% OR LESS OF: CORN SYRUP, PALM KERNEL OIL, SALT, CONFECTIONER'S GLAZE, MODIFIED CORNSTARCH, LECITHIN (SOY), ARTIFICIAL COLOR [YELLOW 6 LAKE, YELLOW 5 LAKE, RED 40 LAKE, BLUE 1 LAKE], VANILLIN (ARTIFICIAL FLAVOR), CARNAUBA WAX, MILK

A Allergens

#### **Contains:**







# Free From:





# **Nutrition Facts**

Servings per Container 420 Serving size 51pcs (27g)

# **Amount per serving**

# **Calories**

130

| -                       |               |
|-------------------------|---------------|
| %                       | Daily Value*  |
| Total Fat 6g