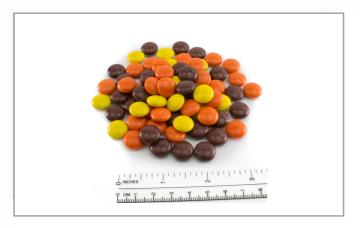

These Reese's Pieces are peanut butter candies covered in a thin candy shell.

# **Nutrition Facts**

Servings per Container 420 Serving size 51pcs (27g)

# **Calories**

130

| -                       |               |
|-------------------------|---------------|
| %                       | Daily Value*  |
| Total Fat 6g            | 8%            |
| Saturated Fat 5g        | 25%           |
| Trans Fat 0g            |               |
| Cholesterol 0mg         | 0%            |
| Sodium 30mg             | 1%            |
| Total Carbohydrate 17g  | 6%            |
| Dietary Fiber 1g        | 4%            |
| Total Sugars 14g        |               |
| Includes 14g Added Suga | ar <b>28%</b> |
| Protein 3g              |               |
| i i                     |               |
| Vitamin D 0mcg          | 0%            |
| Calcium 11mg            | 1%            |
| Iron 0.5mg              | 3%            |
| Potassium 78mg          | 2%            |
|                         | 9             |