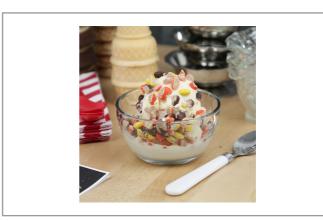

### Serving Suggestions

Serve as a mix-in or topping for ice cream, yogurt, and other desserts.