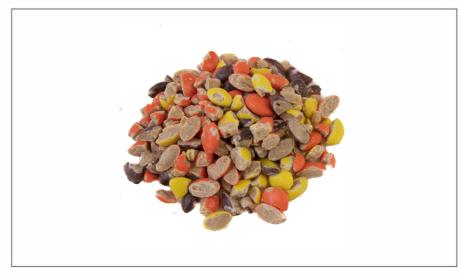

# 16054 - Reese's Pieces Chopped

These chopped Reese's Pieces are peanut butter candies covered in a thin candy shell.