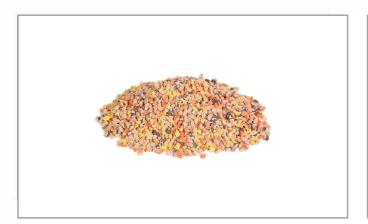

# 16054 - Reese's Pieces Chopped

These chopped Reese's Pieces are peanut butter candies covered in a thin candy shell.

#### \* Benefits

Add fun to your ice cream, yogurt, and other dessert creations!