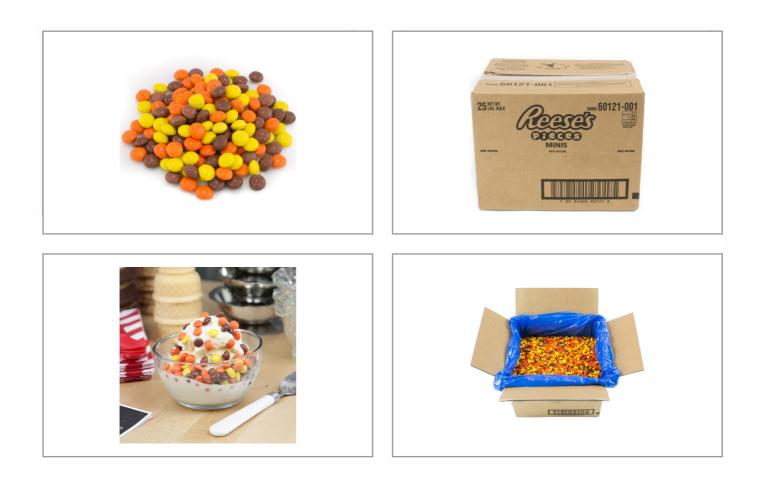

## Hershey 16089 - **Mini Reese's Pieces**

Mini Reese's Pieces are peanut butter candies covered in a thin candy shell. perfect for baking or topping off any dessert!

|                                                                                                                                                                                                                       |                                                         | Nutrition Facts                                                                                                                                                    |               |  |
|-----------------------------------------------------------------------------------------------------------------------------------------------------------------------------------------------------------------------|---------------------------------------------------------|--------------------------------------------------------------------------------------------------------------------------------------------------------------------|---------------|--|
|                                                                                                                                                                                                                       | Servings per Container 436<br>Serving size 2tbsp. (26g) |                                                                                                                                                                    |               |  |
|                                                                                                                                                                                                                       |                                                         | Amount per serving<br>Calories                                                                                                                                     | 130           |  |
|                                                                                                                                                                                                                       |                                                         | % Dai                                                                                                                                                              | ly Value*     |  |
| inch 1 2                                                                                                                                                                                                              | 3 4<br>33 307                                           | Total Fat 6g                                                                                                                                                       | 8%            |  |
|                                                                                                                                                                                                                       |                                                         | Saturated Fat 5g                                                                                                                                                   | 25%           |  |
|                                                                                                                                                                                                                       |                                                         | Trans Fat 0g                                                                                                                                                       |               |  |
| 9                                                                                                                                                                                                                     |                                                         | Cholesterol 0mg                                                                                                                                                    | 0%            |  |
| * Benefits                                                                                                                                                                                                            |                                                         | Sodium Omg                                                                                                                                                         | 0%            |  |
| •                                                                                                                                                                                                                     |                                                         | Total Carbohydrate 17g                                                                                                                                             | 6%            |  |
| Add fun to your ice cream, yogurt,                                                                                                                                                                                    | and other dessert creations!                            | Dietary Fiber 1g                                                                                                                                                   | 4%            |  |
|                                                                                                                                                                                                                       |                                                         | Total Sugars 14g                                                                                                                                                   | -             |  |
|                                                                                                                                                                                                                       |                                                         | Includes 14g Added Sugar                                                                                                                                           | 28%           |  |
| Ingredients                                                                                                                                                                                                           | Allergens                                               | Protein 3g                                                                                                                                                         | 10            |  |
|                                                                                                                                                                                                                       |                                                         | Vitamin D 0mcg                                                                                                                                                     | 0%            |  |
| SUGAR; PARTIALLY DEFATTED PEANUTS;                                                                                                                                                                                    | Contains:                                               | Calcium 11mg                                                                                                                                                       | 1%            |  |
| HYDROGENATED VEGETABLE OIL [PALM<br>KERNEL OIL; SOYBEAN OIL]; CORN                                                                                                                                                    | 🖞 milk 🔇 peanuts 🗞 soy                                  | Iron 0.5mg                                                                                                                                                         | 3%            |  |
| SYRUP SOLIDS; DEXTROSE; CONTAINS<br>2% OR LESS OF: PALM KERNEL OIL;                                                                                                                                                   | Free From:                                              | Potassium 77mg                                                                                                                                                     | 2%            |  |
| CORN SYRUP; ARTIFICIAL COLOR<br>[YELLOW 6 LAKE; YELLOW 5 LAKE; RED<br>40 LAKE; BLUE 1 LAKE]; CORNSTARCH;<br>SALT; CONFECTIONER'S GLAZE; LECITHIN<br>(SOY); MODIFIED CORNSTARCH;<br>CARNAUBA WAX; VANILLIN, ARTIFICIAL | () crustaceans () eggs () fish () tree nuts             | <ul> <li>The % Daily Value (DV) tells you how much<br/>a serving of food contributes to a daily diet. 2<br/>a day is used for general nutrition advice.</li> </ul> | a nutrient in |  |

# Hershey 16089 - **Mini Reese's Pieces**

Mini Reese's Pieces are peanut butter candies covered in a thin candy shell. perfect for baking or topping off any dessert!

#### Additional Images