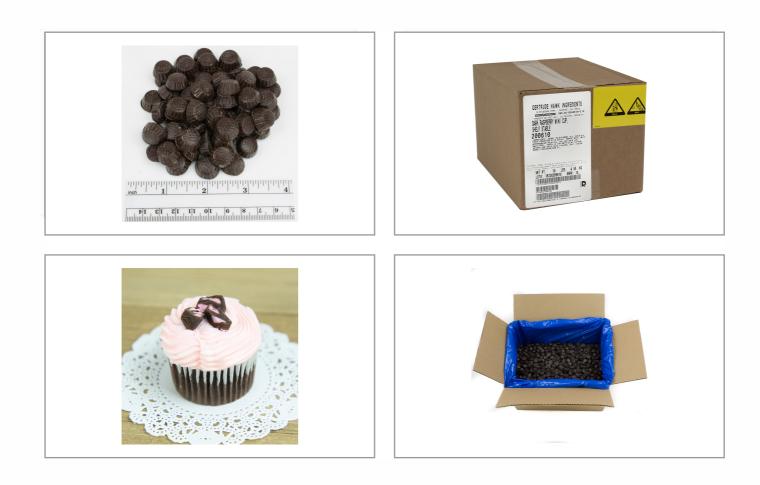

## 16288 - Dark Raspberry Truffle Cups Mini Sh

Mini dark chocolate cups filled with a raspberry filling. This rich chocolate cup is a delectable mini treat that melts in your mouth with the sweet fruit center.

#### Additional Images