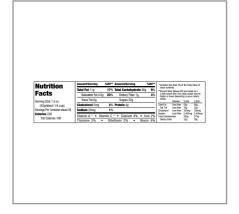

# **Nutrition Facts**

Servings per Container Serving size

# Amount per serving Calories

|                      | % Daily Value* |
|----------------------|----------------|
| Total Fat            | %              |
| Saturated Fat        | 9/             |
| Trans Fat            |                |
| Cholesterol          | %              |
| Sodium               | 9/             |
| Total Carbohydrate   | %              |
| Dietary Fiber        | 9/             |
| Total Sugars         |                |
| Includes Added Sugar | - %            |
| Protein              |                |
|                      |                |
| Vitamin D            | 9/             |
| Calcium              | %              |
| Iron                 | %              |
| Potassium            | 9/             |

\* The % Daily Value (DV) tells you how much a nutrient in a serving of food contributes to a daily diet. 2,000 calories a day is used for general nutrition advice.