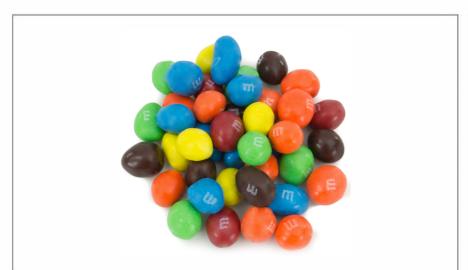

## **Serving Suggestions**

Serve as is or as a mix-in or topping for baked goods, ice cream, frozen yogurt and other desserts.