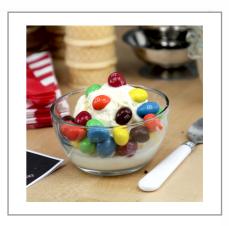

## **Serving Suggestions**

Serve as is or as a mix-in or topping for baked goods, ice cream, frozen yogurt and other desserts.