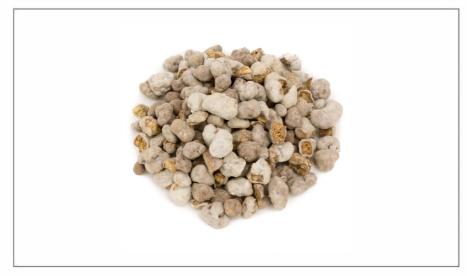

#### 16891 - **Smores Bark**

Graham morsels coated in a thin layer of chocolate, then coated in a sweet milky cream-like coating. Adds a warm and mellow graham and chocolate taste to any frozen or baked good. Use as a topping or mix-in to your finished goodies.

### 16891 - **Smores Bark**

Graham morsels coated in a thin layer of chocolate, then coated in a sweet milky cream-like coating. Adds a warm and mellow graham and chocolate taste to any frozen or baked good. Use as a topping or mix-in to your finished goodies.