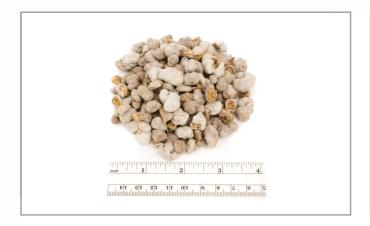

#### 16891 - **Smores Bark**

Graham morsels coated in a thin layer of chocolate, then coated in a sweet milky cream-like coating. Adds a warm and mellow graham and chocolate taste to any frozen or baked good. Use as a topping or mix-in to your finished goodies.

### 16891 - **Smores Bark**

Graham morsels coated in a thin layer of chocolate, then coated in a sweet milky cream-like coating. Adds a warm and mellow graham and chocolate taste to any frozen or baked good. Use as a topping or mix-in to your finished goodies.