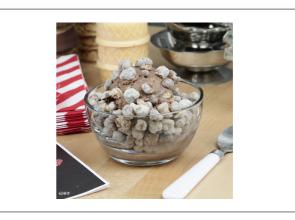

# Serving Suggestions

Serve as a mix-in or topping for ice cream, yogurt, and other desserts.