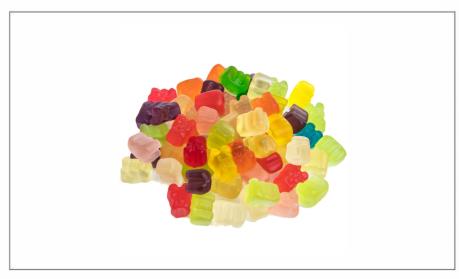

### 16896 - **12 Flavor Bear Cubs (Mini)**

These Gummi Cubs may be small, but that doesn't take away from their big taste. Each tiny cub has a fresh fruity flavor & a soft texture. Flavors include: Cherry, Pink Grapefruit, Watermelon, Strawberry, Orange, Blue Raspberry, Lime, Grape, Green Apple, Mango, Pineapple & Lemon.