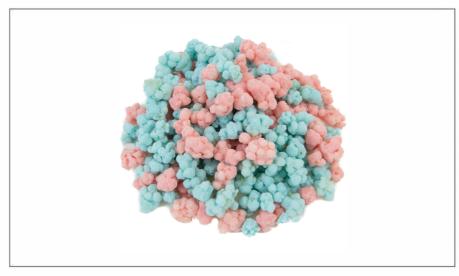

# 17300 - Pink & Blue Fizzy Cotton Candy

Clusters of popping candy and crispy rice puffs coated with pink and blue cotton candy flavored fudge. This fun topping pops and crackles in your mouth making every bite exciting.