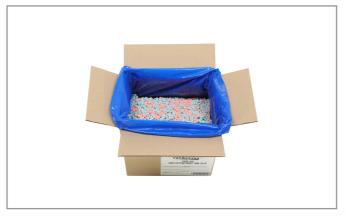

# 17300 - Pink & Blue Fizzy Cotton Candy

Clusters of popping candy and crispy rice puffs coated with pink and blue cotton candy flavored fudge. This fun topping pops and crackles in your mouth making every bite exciting.