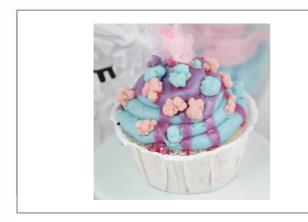

# 17300 - Pink & Blue Fizzy Cotton Candy

Clusters of popping candy and crispy rice puffs coated with pink and blue cotton candy flavored fudge. This fun topping pops and crackles in your mouth making every bite exciting.