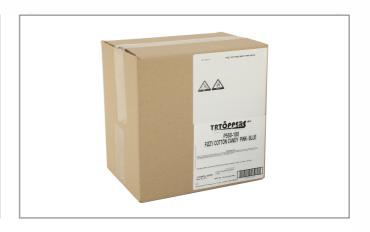

| MFG #    | SPC # | GTIN           | Pack | Pack Desc.   |
|----------|-------|----------------|------|--------------|
| P550-100 | 17300 | 00651844103633 | 1    | 1 / 10.0 LBR |

| Gross Weight | Net Weight | Country of Origin | Kosher | Child Nutrition |
|--------------|------------|-------------------|--------|-----------------|
| 11lb         | 10lb       | USA               | Yes    | No              |