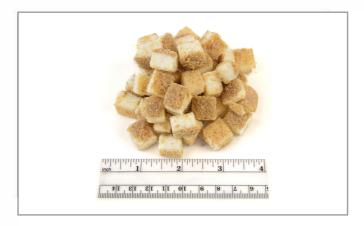

## 16251-0 - Cheesecake Pieces Firm

Smooth and creamy cheesecake made from cream cheese, sugar, eggs, and cream with a touch of lemon zest for flavor, complemented by a buttery graham crust. Firmer texture than C239.