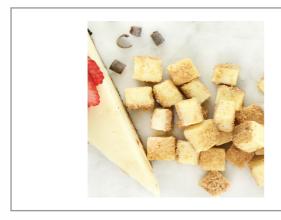

## Serving Suggestions

Serve as a mix-in or topping for ice cream, yogurt, and other desserts.

## Additional Images