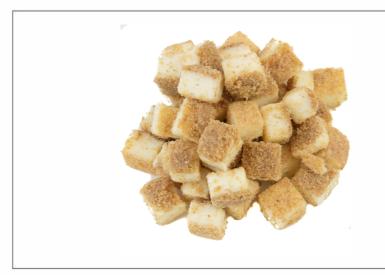

## 16251-0 - Cheesecake Pieces Firm

Smooth and creamy cheesecake made from cream cheese, sugar, eggs, and cream with a touch of lemon zest for flavor, complemented by a buttery graham crust. Firmer texture than C239.