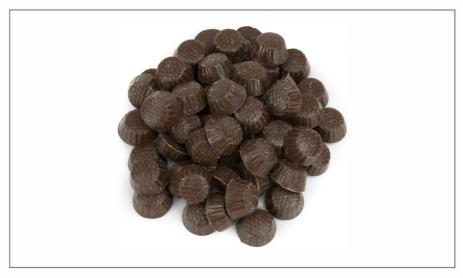

### 16367 - Pb Cups Mini Sugar Free

Sugar free mini peanut butter cups. This peanut butter filled mini cup is a delicious sugar free choice for all peunut butter cup lovers.

# 16367 - Pb Cups Mini Sugar Free

Sugar free mini peanut butter cups. This peanut butter filled mini cup is a delicious sugar free choice for all peunut butter cup lovers.