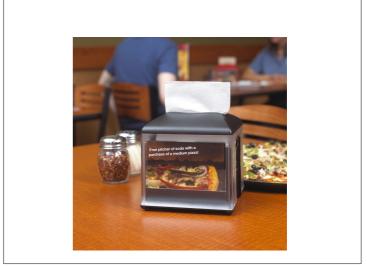

# Tork 24369 - Disp N10 Xnap Cafe Tbltp Black 4/Cs

The Tork Xpressnap Caf Napkin Dispenser in Classic Design is ideal for limited service restaurants where a small napkin is preferred. This compact dispenser delivers napkins one-at-a-time, improving hygiene and reducing consumption by at least 25 pct, when compared to traditional dispenser napkins. Small dispenser footprint, ...

# Tork 24369 - **Disp N10 Xnap Cafe Tbltp Black 4/Cs**

SOUTHWEST TRADERS, INC Your Distribution Solution

The Tork Xpressnap Caf Napkin Dispenser in Classic Design is ideal for limited service restaurants where a small napkin is preferred. This compact dispenser delivers napkins one-at-a-time, improving hygiene and reducing consumption by at least 25 pct, when compared to traditional dispenser napkins. Small dispenser footprint, ...