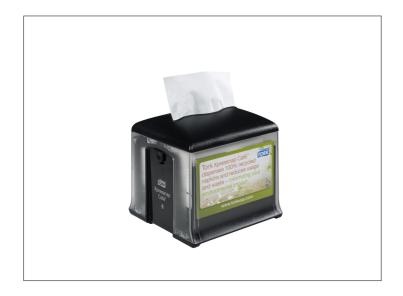

# Tork 24369 - Disp N10 Xnap Cafe Tbltp Black 4/Cs

The Tork Xpressnap Caf Napkin Dispenser in Classic Design is ideal for limited service restaurants where a small napkin is preferred. This compact dispenser delivers napkins one-at-a-time, improving hygiene and reducing consumption by at least 25 pct, when compared to traditional dispenser napkins. Small dispenser footprint, ...

# Tork 24369 - **Disp N10 Xnap Cafe Tbltp Black 4/Cs**

SOUTHWEST TRADERS, INC Your Distribution Solution

The Tork Xpressnap Caf Napkin Dispenser in Classic Design is ideal for limited service restaurants where a small napkin is preferred. This compact dispenser delivers napkins one-at-a-time, improving hygiene and reducing consumption by at least 25 pct, when compared to traditional dispenser napkins. Small dispenser footprint, ...