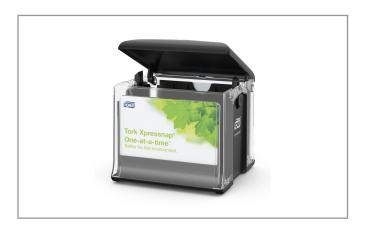

# Tork 24369 - Disp N10 Xnap Cafe Tbltp Black 4/Cs

The Tork Xpressnap Caf Napkin Dispenser in Classic Design is ideal for limited service restaurants where a small napkin is preferred. This compact dispenser delivers napkins one-at-a-time, improving hygiene and reducing consumption by at least 25 pct, when compared to traditional dispenser napkins. Small dispenser footprint, ...

# Tork 24369 - **Disp N10 Xnap Cafe Tbltp Black 4/Cs**

SOUTHWEST TRADERS, INC Your Distribution Solution

The Tork Xpressnap Caf Napkin Dispenser in Classic Design is ideal for limited service restaurants where a small napkin is preferred. This compact dispenser delivers napkins one-at-a-time, improving hygiene and reducing consumption by at least 25 pct, when compared to traditional dispenser napkins. Small dispenser footprint, ...