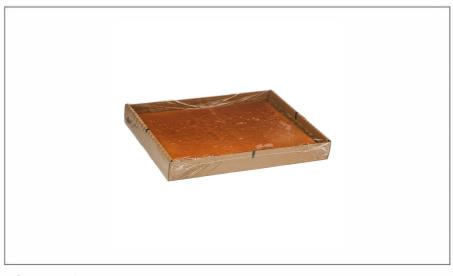

#### 38162 - Aln Uniced 1/2 Sheet Yellow Cake

1/2 sheet uniced yellow cake layer with a light and moist texture and a sweet flavor profile with egg and vanilla notes. 5 count 58 oz unit weight.

# 38162 - Aln Uniced 1/2 Sheet Yellow Cake

1/2 sheet uniced yellow cake layer with a light and moist texture and a sweet flavor profile with egg and vanilla notes. 5 count 58 oz unit weight.