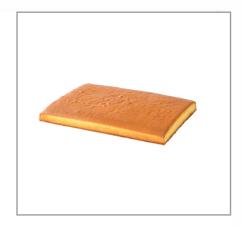

#### 38162 - Aln Uniced 1/2 Sheet Yellow Cake

1/2 sheet uniced yellow cake layer with a light and moist texture and a sweet flavor profile with egg and vanilla notes. 5 count 58 oz unit weight.

# 38162 - Aln Uniced 1/2 Sheet Yellow Cake

1/2 sheet uniced yellow cake layer with a light and moist texture and a sweet flavor profile with egg and vanilla notes. 5 count 58 oz unit weight.