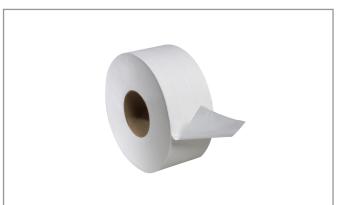

# 90374 - Univ Jumbo Bath Jr 2 Ply 12/1000

Tork Universal 2-Ply Jumbo Bath Tissue is an absorbent jumbo tissue delivering value and performance. Universal core is designed to fit virtually all size jumbo tissue dispensers. Designed to maximize performance and convenience while minimizing your overall costs. Extra long-lasting tissue means fewer changes, less

# ☑ Long Description

Tork Universal Jumbo Bath Tissue Roll, 2-Ply, 3.48" x 1000', White. 12 Rolls