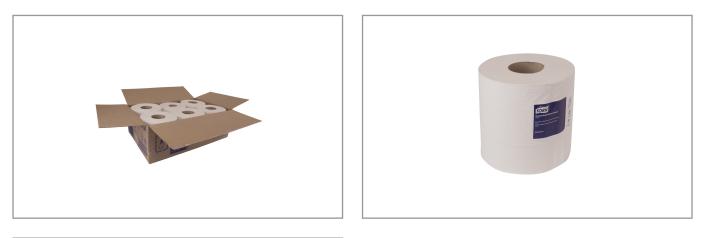

## Tork 27006 - Cfeed Paper Twl 2 Ply M2 Wht 6/600

Tork Advanced Soft Centerfeed Hand Towels offer one-at-a-time service while reducing waste. High capacity to reduce labor and refills while enhancing the perception of your facility. High capacity versatile solution for professional environments where both hand and surface wiping is required. Ideal for many environments such ...