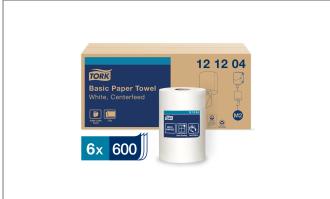

## Long Description

Tork Advanced Soft Centerfeed Hand Towel, 2-Ply, 7.6" x 11.8", White. 6 x 600

| Benefits                                                                                             | Product Specifications |                                                               |                 |                   |                          |                    |                                  |                                     |
|------------------------------------------------------------------------------------------------------|------------------------|---------------------------------------------------------------|-----------------|-------------------|--------------------------|--------------------|----------------------------------|-------------------------------------|
| Storage & Usage<br>Packaging is made of corrugated cardboard.<br>Store in a dry, temperate location. | Brand<br>Tork          | Manufacturer<br>Essity Professional Hygiene North America LLC |                 |                   |                          |                    | Product Category<br>Paper Towels |                                     |
|                                                                                                      | MFG<br>12120           |                                                               | SPC #<br>27006  | 1007              | GTIN<br>3286622          | 2218               | Pack<br>6                        | Pack Desc.<br>6 / 600.0 1N          |
|                                                                                                      |                        | Gross Weight<br>20lb                                          |                 | ight Co<br>lb     | Country of Origin<br>USA |                    | Koshe                            | er Child Nutrition                  |
|                                                                                                      | Shipping Information   |                                                               |                 |                   |                          |                    |                                  |                                     |
|                                                                                                      | Length<br>24in         | Width<br>16in                                                 | Height<br>8.5in | Volume<br>1.89ft3 | TIxHI<br>5x12            | Shelf Li<br>1095DA |                                  | orage Temp From/To<br>-20°F / 211°F |