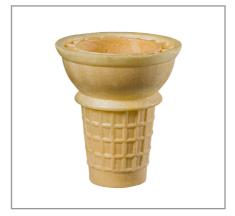

### 1079140621 - Joy #10 8/112 Dispenser

Introducing Joys classic ice cream cups! Our delicious cones are made with the highest quality ingredients, giving you a classic treat that's sure to satisfy your sweet tooth. Enjoy the perfect combination of crunchy cone and creamy ice cream in every bite. With Joys ice cream cups, you can indulge in a timeless treat that's sure to bring a smile to your face.

Ice Cream Cone - Cake Cup, light, golden-brown, flat-bottomed, neutral-flavored, wafer-style

Nutrition Analysis - By Serving

| Calories               | 20  | Total Fat           | 0g   | Sodium         | 5mg |
|------------------------|-----|---------------------|------|----------------|-----|
| Protein                | 0   | Trans Fats          | 0g   | Calcium        | 1mg |
| Total Carbohydrates••• | 4g  | Saturated Fat       | 0g   | Iron           | 0mg |
| Sugars                 | 0g  | Added Sugars        | 0g   | Potassium      | 6mg |
| Dietary Fiber          | 0g  | Polyunsaturated Fat |      | Zinc           |     |
| Lactose                |     | Monounsaturated Fat |      | Phosphorus     |     |
| Sucrose                |     | Cholesterol         | 0mg  |                |     |
| Vitamin A(IU)•         | 0   | Vitamin D           | 0mcg | Thiamin        |     |
| Vitamin A(RE)          |     | Vitamin E           |      | Niacin         |     |
| Vitamin C              | 0mg | Folate              |      | Riboflavin     |     |
| Magnesium              |     | Vitamin B-6         |      | Vitamin B-1 2• |     |
| Monosodium             |     | Sulphites           |      | Nitrates       |     |