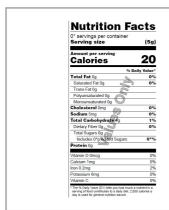

# **Nutrition Facts**

Servings per Container 896 Serving size 1Each (5g)

### **Amount per serving Calories**

**20** 

| % Da                    | ily Value* |
|-------------------------|------------|
| Total Fat 0g            | 0%         |
| Saturated Fat 0g        | 0%         |
| Trans Fat 0g            |            |
| Cholesterol 0mg         | 0%         |
| Sodium 5mg              | 0%         |
| Total Carbohydrate 4g   | 1%         |
| Dietary Fiber 0g        | 0%         |
| Total Sugars 0g         |            |
| Includes 0g Added Sugar | 0%         |
| Protein 0g              |            |
|                         |            |
| Vitamin D 0mcg          | 0%         |
| Calcium 1mg             | 0%         |
| Iron 0mg                | 0%         |
| Potassium 6mg           | 0%         |

\* The % Daily Value (DV) tells you how much a nutrient in a serving of food contributes to a daily diet. 2,000 calories a day is used for general nutrition advice.