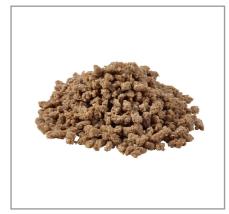

## **Beef Topping Crumble 2/5 Lb**

Fully cooked for convenience. Eliminates food safety concerns associated with preparing raw meat. Helps control portion costs. Consistent appearance, size, and performance for great eye appeal.

# **Beef Topping Crumble 2/5 Lb**

Fully cooked for convenience. Eliminates food safety concerns associated with preparing raw meat. Helps control portion costs. Consistent appearance, size, and performance for great eye appeal.

This fully cooked, extended beef topping is made with ground beef seasoned with salt and

pepper...

Nutrition Analysis - By Serving

| Calories               | 110 | Total Fat           | 5g   | Sodium         | 620mg |
|------------------------|-----|---------------------|------|----------------|-------|
| Protein                | 10  | Trans Fats          | 0g   | Calcium        | 30mg  |
| Total Carbohydrates••• | 4g  | Saturated Fat       | 2.5g | Iron           | 1.4mg |
| Sugars                 | 2g  | Added Sugars        | 1g   | Potassium      | 280mg |
| Dietary Fiber          | 2g  | Polyunsaturated Fat | 0g   | Zinc           | 0     |
| Lactose                |     | Monounsaturated Fat | 0g   | Phosphorus     |       |
| Sucrose                |     | Cholesterol         | 30mg |                |       |
| Vitamin A(IU)•         | 0   | Vitamin D           | 0mcg | Thiamin        |       |
| Vitamin A(RE)          |     | Vitamin E           |      | Niacin         |       |
| Vitamin C              | 0mg | Folate              | 0mg  | Riboflavin     | 0mg   |
| Magnesium              |     | Vitamin B-6         |      | Vitamin B-1 2• |       |
| Monosodium             |     | Sulphites           |      | Nitrates       |       |