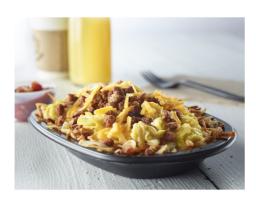

### Serving Suggestions

Great as a pizza topping or as an ingredient.

# Prep & Cooking Suggestions

Fully cooked. Serve warm or cold. Simply open package and portion as needed.