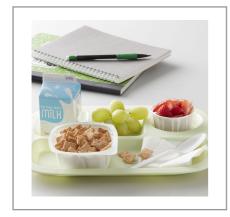

# Marketing Message

A crisp, whole wheat and whole grain rice cereal sweetened with real cinnamon in a ready-to-eat bowl for convenient, single serve portion control. Made without gelatin. For USDA Child Nutrition Programs: meets 1 ounce equivalent grain, whole grain-rich criteria, and USDA Smart Snacks criteria.