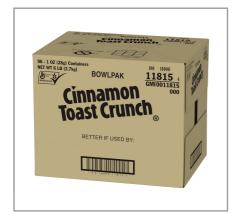

### Prep & Cooking Suggestions

Ready to eat

| Brand         | Manufacturer  |
|---------------|---------------|
| General Mills | General Mills |
|               |               |

| IVIFU #  | 3PC #  | GIIN           | rack | Pack Desc. |
|----------|--------|----------------|------|------------|
| 11815000 | 799322 | 10016000118154 | CA   | 96 / 1 Oz  |
|          |        |                |      |            |

| Gross Weight | Net Weight | Country of Origin | Kosher | Child Nutrition |
|--------------|------------|-------------------|--------|-----------------|
| 9.2lb        | 6lb        | USA               | Yes    | No              |

| Shipping Information |       |         |         |       |            |                      |
|----------------------|-------|---------|---------|-------|------------|----------------------|
| Length               | Width | Height  | Volume  | TIxHI | Shelf Life | Storage Temp From/To |
| 16.75in              | 13in  | 14.12in | 1.78ft3 | 9x7   | 312DAYS    | 32°F / 95°F          |