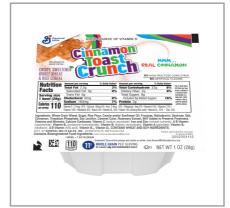

### 799322 - Cereal Bowl Cinnamon Toast

96

110

0%

0%

7%

8%

7%

16%

14%

6%

13%

0%

1bowl(28g)

% Daily Value\*

**Nutrition Facts** 

Servings per Container

Serving size

Total Fat 2.5g

Amount per serving **Calories** 

Saturated Fat 0g

**Total Carbohydrate 22g** 

Includes 8g Added Sugar

a day is used for general nutrition advice.

\* The % Daily Value (DV) tells you how much a nutrient in

a serving of food contributes to a daily diet. 2,000 calories

Trans Fat 0g Cholesterol 0mg

Sodium 160mg

Dietary Fiber 2g

Vitamin D 2.7mcg

Calcium 80mg

Potassium 0mg

Iron 2.4mg

Protein 2g

Total Sugars 8g

### Ingredients

Whole Grain Wheat, Sugar, Rice Flour, Canola and/or Sunflower Oil, Fructose, Maltodextrin, Dextrose, Salt, Cinnamon, Trisodium Phosphate, Soy Lecithin, Caramel Color, Rosemary Extract. BHT Added to Preserve Freshness

Vitamins and Minerals: Calcium Carbonate, Vitamin C (sodium ascorbate), Iron and Zinc (mineral nutrients), A B Vitamin (niacinamide), Vitamin B6 (pyridoxine hydrochloride), Vitamin B1 (thiamin mononitrate), Vitamin A (palmitate), Vitamin B2 (riboflavin), A B Vitamin (folic acid), Vitamin B12, Vitamin D3.