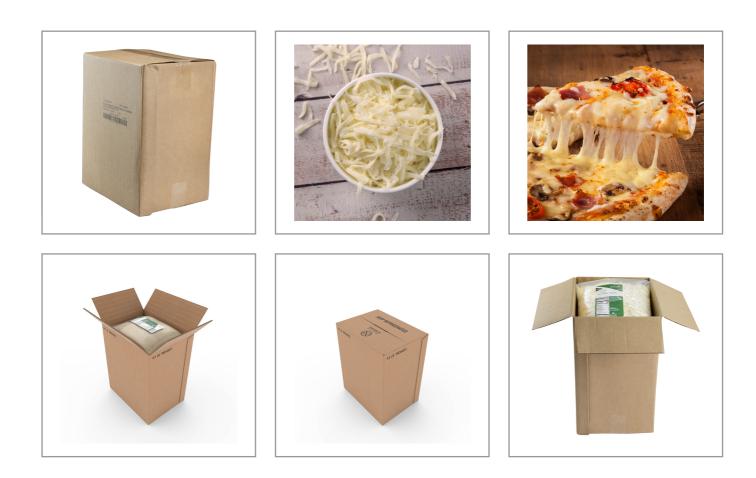

#### Schreiber Foods 10071505014226 - Cheese Mozz Wh/M Fthr Shrd

Features whole milk. Color: white. Clean, mild, slightly salty, dairy profile. Melts when heated. Qualifies for: Gluten-Free, Good Source of Calcium, Good Source of Protein, Made from Milk Produced on US Dairy Farms, From cows not treated with rBST. This product is sealed in a non-reclosable plastic film for ultimate freshness. Individual unit weighs 5 pounds. Shipped in a recyclable, corrugate case containing 4 units. Shipping container net weight is 20 pounds.

# Schreiber Foods <u>10071505014226 -</u> Cheese Mozz Wh/M Fthr Shrd

Features whole milk. Color: white. Clean, mild, slightly salty, dairy profile. Melts when heated. Qualifies for: Gluten-Free, Good Source of Calcium, Good Source of Protein, Made from Milk Produced on US Dairy Farms, From cows not treated with rBST. This product is sealed in a non-reclosable plastic film for ultimate freshness. Individual unit weighs 5 pounds. Shipped in a recyclable, corrugate case containing 4 units. Shipping container net weight is 20 pounds.

# Additional Images