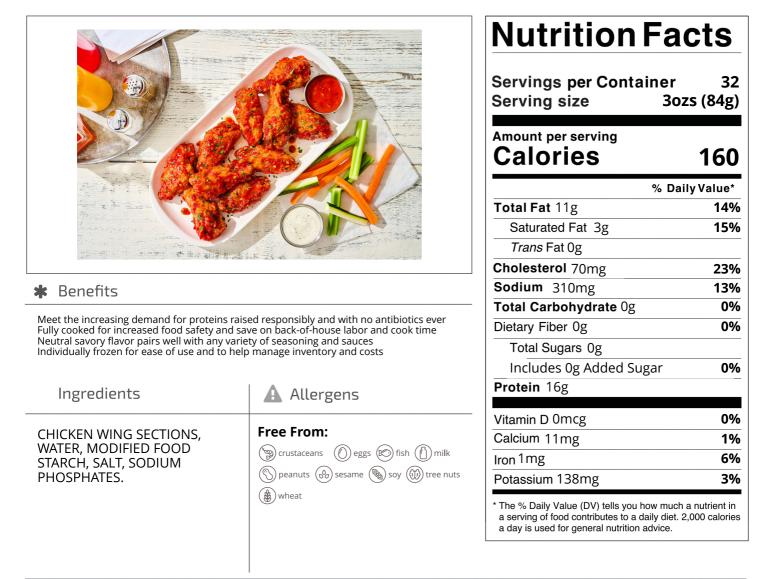

### Nutrition Analysis - By Serving

| Calories             | 160 | Total Fat           | 11g  | Sodium         | 310mg |
|----------------------|-----|---------------------|------|----------------|-------|
| Protein              | 16  | Trans Fats          | Og   | Calcium        | 11mg  |
| Total Carbohydrates… | Og  | Saturated Fat       | 3g   | Iron           | 1mg   |
| Sugars               | Og  | Added Sugars        | Og   | Potassium      | 138mg |
| Dietary Fiber        | Og  | Polyunsaturated Fat | Og   | Zinc           | 0     |
| Lactose              |     | Monounsaturated Fat | Og   | Phosphorus     |       |
| Sucrose              |     | Cholesterol         | 70mg |                |       |
| Vitamin A(IU)•       | 0   | Vitamin D           | 0mcg | Thiamin        |       |
| Vitamin A(RE)        |     | Vitamin E           |      | Niacin         |       |
| Vitamin C            | 0mg | Folate              | 0mg  | Riboflavin     | 0mg   |
| Magnesium            |     | Vitamin B-6         |      | Vitamin B-1 2• |       |
| Monosodium           |     | Sulphites           |      | Nitrates       |       |