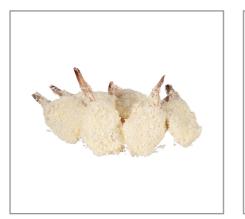

# FPI 32160 - Shrimp Breaded 21/25 Butterfly Panko

#### High Liner Foodservice Breaded Butterfly Dinner Shrimp take a popular classic up a notch. Here, premium farmraised Shrimp are expertly butterflied and coated with a signature seasoned, pleasingly crunchy breading. Each deep-fries from frozen to the ultimate blend of crunchy, succulent Shrimp perfection. Easy to prepare and please in minutes.

# FPI 32160 - Shrimp Breaded 21/25 Butterfly Panko

High Liner Foodservice Breaded Butterfly Dinner Shrimp take a popular classic up a notch. Here, premium farmraised Shrimp are expertly butterflied and coated with a signature seasoned, pleasingly crunchy breading. Each deep-fries from frozen to the ultimate blend of crunchy, succulent Shrimp perfection. Easy to prepare and please in minutes.