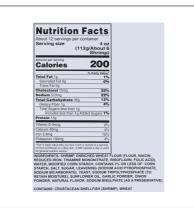

|                                                                                                                                                                                                                                               | Nutrition FactsServings per Container12Serving size 4oz(112g/About6Shrimp) |                                                                                                                                            |     |  |
|-----------------------------------------------------------------------------------------------------------------------------------------------------------------------------------------------------------------------------------------------|----------------------------------------------------------------------------|--------------------------------------------------------------------------------------------------------------------------------------------|-----|--|
|                                                                                                                                                                                                                                               |                                                                            | Amount per serving<br>Calories                                                                                                             | 200 |  |
|                                                                                                                                                                                                                                               |                                                                            | % Daily Value                                                                                                                              |     |  |
|                                                                                                                                                                                                                                               |                                                                            | Total Fat 1g                                                                                                                               | 1%  |  |
|                                                                                                                                                                                                                                               |                                                                            | Saturated Fat 0g                                                                                                                           | 0%  |  |
|                                                                                                                                                                                                                                               |                                                                            | Trans Fat 0g                                                                                                                               |     |  |
|                                                                                                                                                                                                                                               |                                                                            | Cholesterol 75mg                                                                                                                           | 25% |  |
| * Benefits                                                                                                                                                                                                                                    |                                                                            | Sodium 510mg                                                                                                                               | 22% |  |
|                                                                                                                                                                                                                                               |                                                                            | Total Carbohydrate 35g                                                                                                                     | 13% |  |
|                                                                                                                                                                                                                                               |                                                                            | Dietary Fiber 1g                                                                                                                           | 4%  |  |
|                                                                                                                                                                                                                                               |                                                                            | Total Sugars 1g                                                                                                                            |     |  |
|                                                                                                                                                                                                                                               |                                                                            | Includes 1g Added Sugar                                                                                                                    | 2%  |  |
| Ingredients                                                                                                                                                                                                                                   | Allergens                                                                  | Protein 13g                                                                                                                                |     |  |
|                                                                                                                                                                                                                                               |                                                                            | Vitamin D 0mcg                                                                                                                             | 0%  |  |
| SHRIMP, ENRICHED WHEAT FLOUR (FLOUR,<br>NIACIN, REDUCED IRON, THIAMINE                                                                                                                                                                        | Contains:                                                                  | Calcium 40mg                                                                                                                               | 3%  |  |
| MONONITRATE, RIBOFLAVIN, FOLIC ACID),<br>WATER, MODIFIED CORN STARCH, CONTAINS                                                                                                                                                                | crustaceans 🏽 wheat                                                        | Iron 2.8mg                                                                                                                                 | 16% |  |
| 2% OR LESS OF: CORN STARCH, SALT, SUGAR, LEAVENING (SODIUM ACID PYROPHOSPHATE,                                                                                                                                                                | Free From:                                                                 | Potassium 190mg                                                                                                                            | 4%  |  |
| SODIUM BICARBONATE), YEAST, SODIUM<br>TRIPOLYPHOSPHATE (TO RETAIN MOISTURE),<br>SUNFLOWER OIL, GARLIC POWDER, ONION<br>POWDER, NATURAL FLAVOR. SODIUM<br>BISULPHITE (AS A PRESERVATIVE).<br>CONTAINS: CRUSTACEAN SHELLFISH (SHRIMP),<br>WHEAT | ) eggs () fish () milk () peanuts<br>() sesame () soy () tree nuts         | * The % Daily Value (DV) tells you how muc<br>a serving of food contributes to a daily diet<br>a day is used for general nutrition advice. |     |  |

Nutrition Analysis - By Serving

| Calories             | 200 | Total Fat           | 1g   | Sodium         | 510mg |
|----------------------|-----|---------------------|------|----------------|-------|
| Protein              | 13  | Trans Fats          | Og   | Calcium        | 40mg  |
| Total Carbohydrates… | 35g | Saturated Fat       | Og   | Iron           | 2.8mg |
| Sugars               | 1g  | Added Sugars        | 1g   | Potassium      | 190mg |
| Dietary Fiber        | 1g  | Polyunsaturated Fat | Og   | Zinc           | 0     |
| Lactose              |     | Monounsaturated Fat | Og   | Phosphorus     |       |
| Sucrose              |     | Cholesterol         | 75mg |                |       |
| Vitamin A(IU)•       | 0   | Vitamin D           | 0mcg | Thiamin        |       |
| Vitamin A(RE)        |     | Vitamin E           |      | Niacin         |       |
| Vitamin C            | 0mg | Folate              | 0mg  | Riboflavin     | 0mg   |
| Magnesium            |     | Vitamin B-6         |      | Vitamin B-1 2• |       |
| Monosodium           |     | Sulphites           |      | Nitrates       |       |