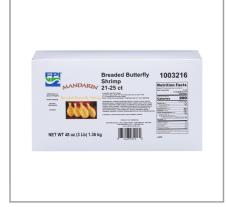

# FPI 32160 - Shrimp Breaded 21/25 Butterfly Panko

# FPI 32160 - Shrimp Breaded 21/25 Butterfly Panko

High Liner Foodservice Breaded Butterfly Dinner Shrimp take a popular classic up a notch. Here, premium farmraised Shrimp are expertly butterflied and coated with a signature seasoned, pleasingly crunchy breading. Each deep-fries from frozen to the ultimate blend of crunchy, succulent Shrimp perfection. Easy to prepare and please in minutes.