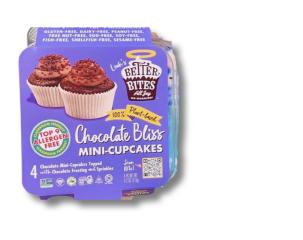

## 100125 - Chocolate Bliss Cupcakes Allergen F

Chocolate Bliss Cupcake - Top 9 allergen free. Delicious, moist, and perfect for school celebrations as we are nut/peanut free. Perfect for all ages and especially those who are allergen compromised.

## \* Benefits

Chocolate Bliss Cupcake - Top 9 allergen free indulgence. Focused around allergen free bakery goods and perfect for schools, TBall, Soccer and a chef's kitchen to plate and serve. Top 9 allergen free of: Gluten, Dairy, Eggs, Peanuts, Tree Nuts, fish/shellfish, sesames.