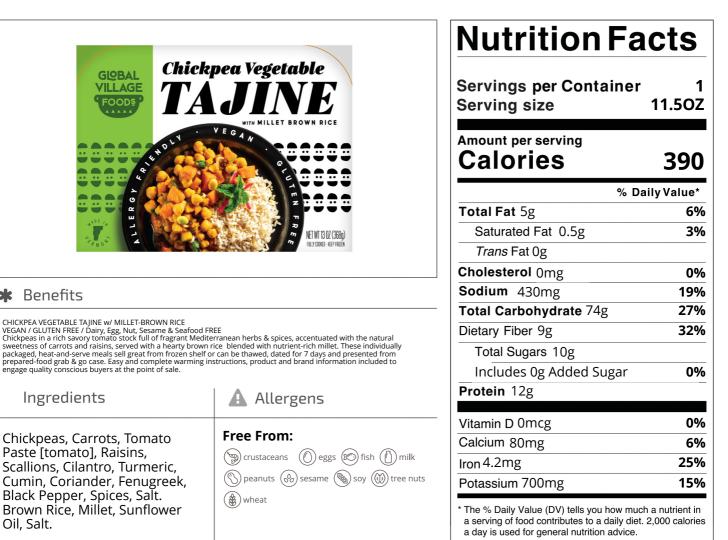

**\*** Benefits

Oil, Salt.

Ingredients

CHICKPEA VEGETABLE TAIINE w/ MILLET-BROWN RICE

Chickpeas, Carrots, Tomato

Scallions, Cilantro, Turmeric,

Black Pepper, Spices, Salt.

Cumin, Coriander, Fenugreek,

Brown Rice, Millet, Sunflower

Paste [tomato], Raisins,

GIOBAI

VILLAGE

LERG

Nutrition Analysis - By Measure

| Calories             | 390 | Total Fat           | 5g   | Sodium        | 430mg |
|----------------------|-----|---------------------|------|---------------|-------|
| Protein              | 12  | Trans Fats          | Og   | Calcium       | 80mg  |
| Total Carbohydrates… | 74g | Saturated Fat       | 0.5g | Iron          | 4.2mg |
| Sugars               | 10g | Added Sugars        | Og   | Potassium     | 700mg |
| Dietary Fiber        | 9g  | Polyunsaturated Fat |      | Zinc          |       |
| Lactose              |     | Monounsaturated Fat |      | Phosphorus    |       |
| Sucrose              |     | Cholesterol         | 0mg  |               |       |
| Vitamin A(IU)•       |     | Vitamin D           | 0mcg | Thiamin       |       |
| Vitamin A(RE)        |     | Vitamin E           |      | Niacin        |       |
| Vitamin C            |     | Folate              |      | Riboflavin    |       |
| Magnesium            |     | Vitamin B-6         |      | Vitamin B-12• |       |
| Monosodium           |     | Sulphites           |      | Nitrates      |       |