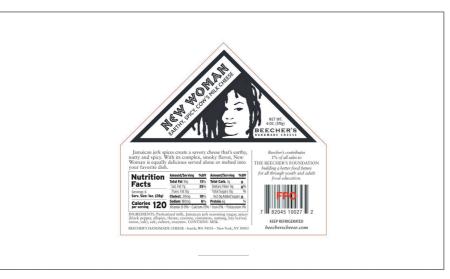

#### 10027 - New Woman Cheddar

Adding Jamaican jerk spices creates a savory cheese that's earthy, nutty, and spicy. With its complex, smoky flavor, New Woman is just as delicious melted into your favorite dish as it is on a cheese plate.

#### \* Benefits

Adding Jamaican jerk spices creates a savory cheese that's earthy, nutty, and spicy. With its complex, smoky flavor, New Woman is just as delicious melted into your favorite dish as it is on a cheese plate.

# **Nutrition Facts**

Servings per Container 1.00Z (1oz) Serving size

#### Amount per serving Calories

120

| Calones                 | 120        |
|-------------------------|------------|
| % Da                    | ily Value* |
| Total Fat 10g           | 13%        |
| Saturated Fat 7g        | 35%        |
| Trans Fat 0g            |            |
| Cholesterol 30mg        | 10%        |
| Sodium 180mg            | 8%         |
| Total Carbohydrate 1g   | 0%         |
| Dietary Fiber 0g        | 0%         |
| Total Sugars 0g         |            |
| Includes 0g Added Sugar | 0%         |
| Protein 0g              |            |
|                         |            |
| Vitamin D 0mcg          | 0%         |
| Calcium 15mg            | 15%        |
| Iron 0mg                | 0%         |
| Potassium 25mg          | 25%        |

#### **Product Specifications**

keep refrigerated UNIT UPC: 782045100272