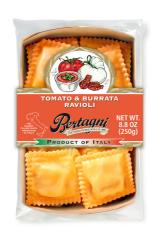

### 100443 - Tomato & Burrata Ravioli

PALE YELLOW EGG PASTA IN RAVIOLO SHAPE WITH BURRATA AND TOMATO FILLING. INTERNAL CREAMY FILLING IN A SOFT AND TENDER PASTA. COOK IN GENTLE BOILING WATER AND TOSS IN MELTED BUTTER, ENJOY

### TOMATO & BURRATA RAVIOLI

# 100443 - Tomato & Burrata Ravioli

PALE YELLOW EGG PASTA IN RAVIOLO SHAPE WITH BURRATA AND TOMATO FILLING. INTERNAL CREAMY FILLING IN A SOFT AND TENDER PASTA.

COOK IN GENTLE BOILING WATER AND TOSS IN MELTED BUTTER. ENJOY