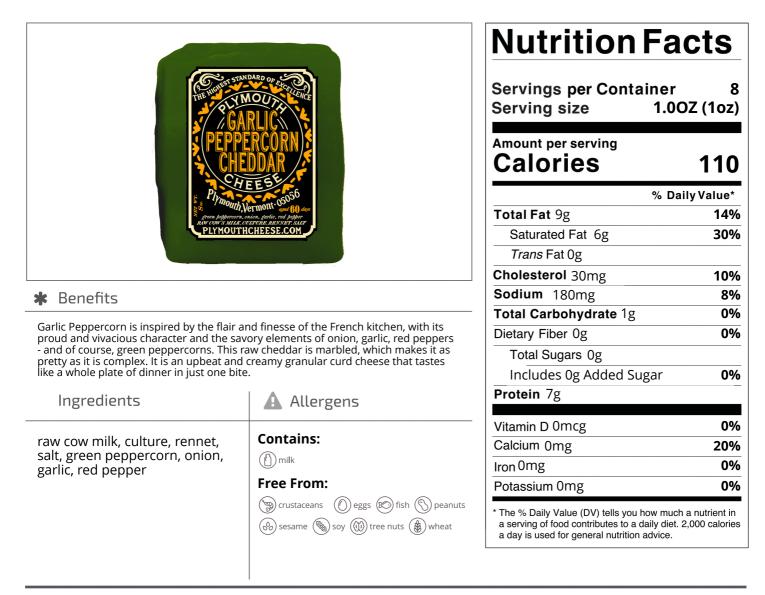

## Plymouth 100520 - Garlic Peppercorn Cheddar

Vermont cheddar made in Plymouth VT. Plymouth has operated out of originally factory since 1890. This is a raw milk cheddar made with jersey cow milk from a local 7th generation milk farmer. This cheese has savory elements of garlic and green peppercorn.

## Nutrition Analysis - By Measure

| Calories             | 110 | Total Fat           | 9g   | Sodium         | 180mg |
|----------------------|-----|---------------------|------|----------------|-------|
| Protein              | 7   | Trans Fats          | Og   | Calcium        | 0mg   |
| Total Carbohydrates… | 1g  | Saturated Fat       | 6g   | Iron           | 0mg   |
| Sugars               | Og  | Added Sugars        | Og   | Potassium      | 0mg   |
| Dietary Fiber        | Og  | Polyunsaturated Fat |      | Zinc           |       |
| Lactose              |     | Monounsaturated Fat |      | Phosphorus     |       |
| Sucrose              |     | Cholesterol         | 30mg |                |       |
| Vitamin A(IU)•       |     | Vitamin D           | 0mcg | Thiamin        |       |
| Vitamin A(RE)        |     | Vitamin E           |      | Niacin         |       |
| Vitamin C            |     | Folate              |      | Riboflavin     |       |
| Magnesium            |     | Vitamin B-6         |      | Vitamin B-1 2• |       |
| Monosodium           |     | Sulphites           |      | Nitrates       |       |