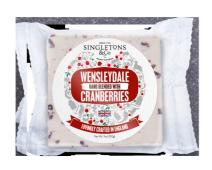

# 10059 - Wensleydale With Cranberries

A hand-blended combination of the finest Wensleydale with cranberries.

Made with a hand-crafted Wensleydale base, this hand-blended cheese combines a classic, English crumbly Territorial cheese with succulent cranberries. A delicious, indulgent, sweet dessert cheese.