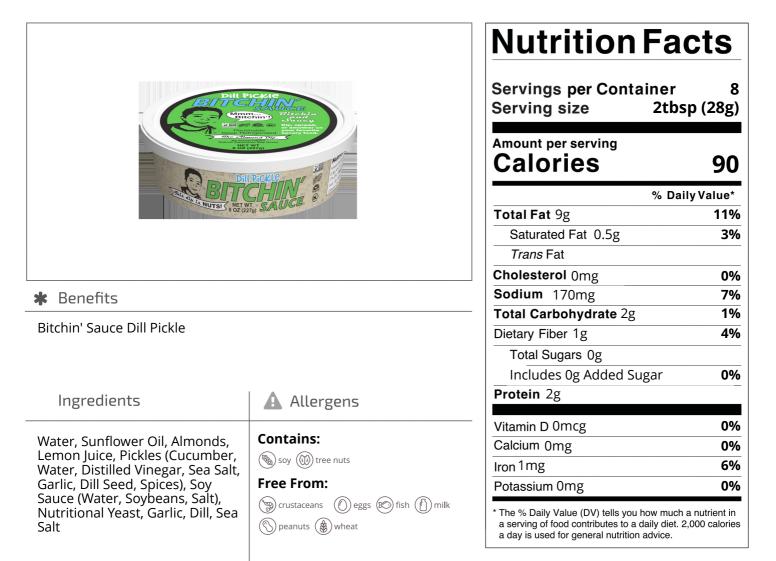

Nutrition Analysis - By Measure

| Calories             | 90 | Total Fat           | 9g   | Sodium         | 170mg |
|----------------------|----|---------------------|------|----------------|-------|
| Protein              | 2  | Trans Fats          |      | Calcium        | 0mg   |
| Total Carbohydrates… | 2g | Saturated Fat       | 0.5g | Iron           | 1mg   |
| Sugars               | Og | Added Sugars        | Og   | Potassium      | 0mg   |
| Dietary Fiber        | 1g | Polyunsaturated Fat |      | Zinc           |       |
| Lactose              |    | Monounsaturated Fat |      | Phosphorus     |       |
| Sucrose              |    | Cholesterol         | 0mg  |                |       |
| Vitamin A(IU)•       |    | Vitamin D           | 0mcg | Thiamin        |       |
| Vitamin A(RE)        |    | Vitamin E           |      | Niacin         |       |
| Vitamin C            |    | Folate              |      | Riboflavin     |       |
| Magnesium            |    | Vitamin B-6         |      | Vitamin B-1 2• |       |
| Monosodium           |    | Sulphites           |      | Nitrates       |       |