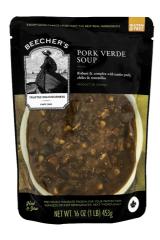

#### Beecher's

## 100861 - **Pork Verde Soup**

### \* Benefits

For cold winter nights or in the middle of summertime, our Pork Verde Soup is robust and complex, with tender pork, chiles, and tomatillos.

# 100861 - Pork Verde Soup

Beecher's Handmade Cheese Pork Verde Soup is made with tender pork, chiles, and tomatillos. Perfect for cold winter nights or in the middle of summertime.