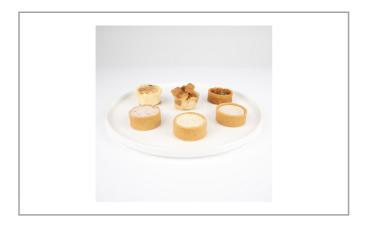

## 10087 - Blueberry Cobbler Cheesecake Mini

Culinary Masters Mini Blueberry Cobbler Cheesecakes are a creamy cheesecake with lemon and fresh blueberries, finished with gluten-free oatmeal streusel. Thaw and Serve.

#### Additional Images