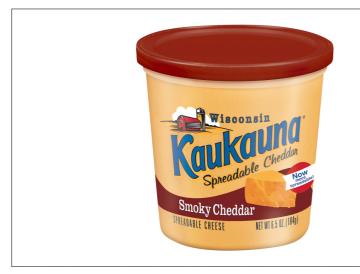

### 10092 - Smoky Cheddar Spread

Spreadable Cold Pack Cheese with Smoky Cheddar Flavor

## 10092 - Smoky Cheddar Spread