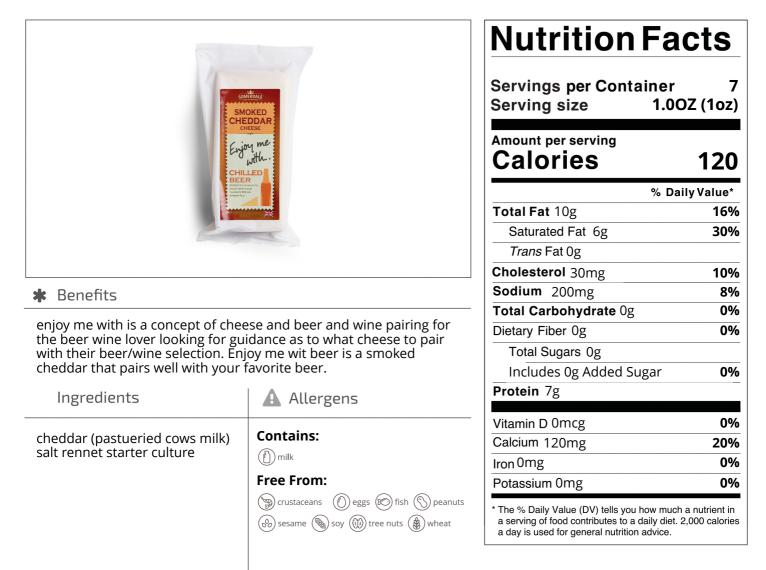

## Somerdale 100983 - Enjoy Me With Beer Cheese

enjoy me with is a concept of cheese and beer and wine pairing for the beer wine lover looking for guidance as to what cheese to pair with their beer/wine selection. Enjoy me wit beer is a smoked cheddar that pairs well with your favorite beer.

Nutrition Analysis - By Measure

| Calories             | 120 | Total Fat           | 10g  | Sodium         | 200mg |
|----------------------|-----|---------------------|------|----------------|-------|
| Protein              | 7   | Trans Fats          | Og   | Calcium        | 120mg |
| Total Carbohydrates… | Og  | Saturated Fat       | 6g   | Iron           | 0mg   |
| Sugars               | Og  | Added Sugars        | Og   | Potassium      | 0mg   |
| Dietary Fiber        | Og  | Polyunsaturated Fat |      | Zinc           |       |
| Lactose              |     | Monounsaturated Fat |      | Phosphorus     |       |
| Sucrose              |     | Cholesterol         | 30mg |                |       |
| Vitamin A(IU)•       |     | Vitamin D           | 0mcg | Thiamin        |       |
| Vitamin A(RE)        |     | Vitamin E           |      | Niacin         |       |
| Vitamin C            |     | Folate              |      | Riboflavin     |       |
| Magnesium            |     | Vitamin B-6         |      | Vitamin B-1 2• |       |
| Monosodium           |     | Sulphites           |      | Nitrates       |       |