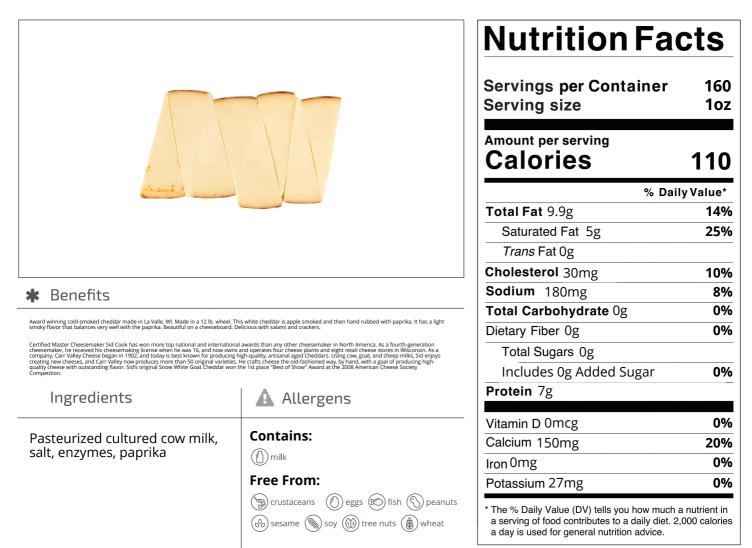

Nutrition Analysis - By Measure

| Calories             | 110 | Total Fat           | 9.9g | Sodium         | 180mg |
|----------------------|-----|---------------------|------|----------------|-------|
| Protein              | 7   | Trans Fats          | Og   | Calcium        | 150mg |
| Total Carbohydrates… | Og  | Saturated Fat       | 5g   | Iron           | 0mg   |
| Sugars               | Og  | Added Sugars        | Og   | Potassium      | 27mg  |
| Dietary Fiber        | Og  | Polyunsaturated Fat |      | Zinc           |       |
| Lactose              |     | Monounsaturated Fat |      | Phosphorus     |       |
| Sucrose              |     | Cholesterol         | 30mg |                |       |
| Vitamin A(IU)•       |     | Vitamin D           | 0mcg | Thiamin        |       |
| Vitamin A(RE)        |     | Vitamin E           |      | Niacin         |       |
| Vitamin C            |     | Folate              |      | Riboflavin     |       |
| Magnesium            |     | Vitamin B-6         |      | Vitamin B-1 2• |       |
| Monosodium           |     | Sulphites           |      | Nitrates       |       |