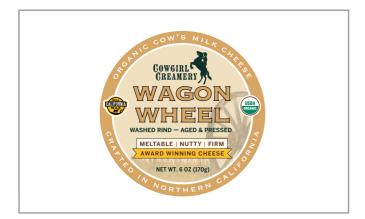

## Cowgirl Creamery 101236 - Wagon Wheel Cheese

Wagon Wheel is a firm, washed rind cheese crafted from organic cows milk and aged for a minimum of 75 days as 15 lb wheels. Converted to 6 oz snackable wedges.

#### Cowgirl Creamery 101236 - Wagon Wheel Cheese

Wagon Wheel is a firm, washed rind cheese crafted from organic cows milk and aged for a minimum of 75 days as 15 lb wheels. Converted to 6 oz snackable wedges.