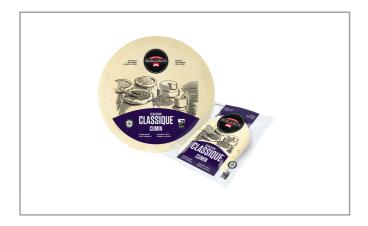

### 101384 - Classique Cumin Wheel

Firm gouda cheese with cumin seeds. Ripened 6 weeks, Strikes a fine flavor balance between cumin and cheese. Aromatic with verbal accents. Pasteurized cows milk, Lactose free.