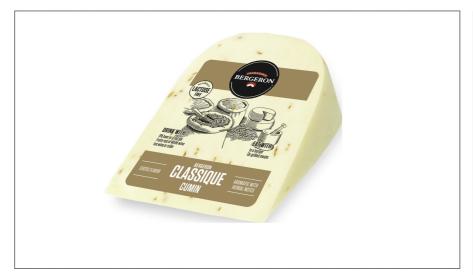

### 101384 - Classique Cumin Wheel

Firm gouda cheese with cumin seeds. Ripened 6 weeks, Strikes a fine flavor balance between cumin and cheese. Aromatic with verbal accents. Pasteurized cows milk, Lactose free.

#### \* Benefits

Explore new tastes with Le Classique Cumin! This delicious variation on our Classique cheese is enhanced by adding cumin seeds, giving your favourite cheese an exotic touch. Discover a perfectly balanced taste where the cumin adds character to the cheese without ever being overpowering.