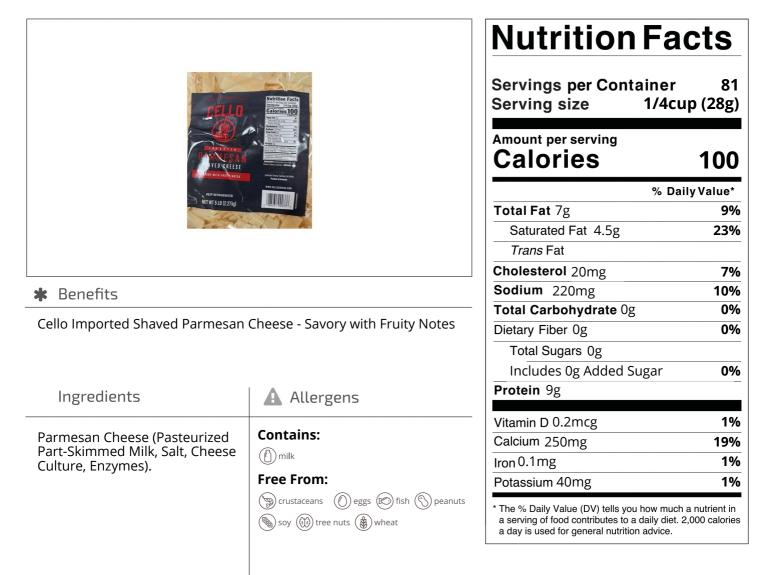

## 101515 - Parmesan Shaved

Cello Imported Shaved Parmesan Cheese - Savory Bold Nutty Sweet and Fruity Notes. This lovely cheese makes everyday dishes extraordinary and will delight the ones you are cooking for.

Nutrition Analysis - By Measure

| Calories             | 100 | Total Fat           | 7g     | Sodium         | 220mg |
|----------------------|-----|---------------------|--------|----------------|-------|
| Protein              | 9   | Trans Fats          |        | Calcium        | 250mg |
| Total Carbohydrates… | Og  | Saturated Fat       | 4.5g   | Iron           | 0.1mg |
| Sugars               | Og  | Added Sugars        | Og     | Potassium      | 40mg  |
| Dietary Fiber        | Og  | Polyunsaturated Fat |        | Zinc           |       |
| Lactose              |     | Monounsaturated Fat |        | Phosphorus     |       |
| Sucrose              |     | Cholesterol         | 20mg   |                |       |
| Vitamin A(IU)•       |     | Vitamin D           | 0.2mcg | Thiamin        |       |
| Vitamin A(RE)        |     | Vitamin E           |        | Niacin         |       |
| Vitamin C            |     | Folate              |        | Riboflavin     |       |
| Magnesium            |     | Vitamin B-6         |        | Vitamin B-1 2• |       |
| Monosodium           |     | Sulphites           |        | Nitrates       |       |