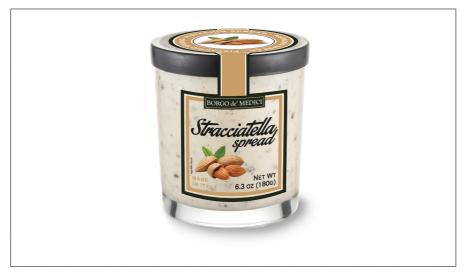

# 101556 - Almond Stracciatella Spread

#### \* Benefits

STRACCIATELLA ALMOND CREAM WITH COCOA BEANS IS A SPECIAL CREAM TO BE SPREAD ON BREAD OR BISCOTTI, TO BE PAIRED TO ICE CREAM OR FOR SWETENING COFFEE AND MILK. THIS INCREDIBLE VERSATILE CREAM IS SO DELICIOUS THAT YOU CAN USE IT IN SO MANY DIFFERENT WAYS: STUFFING CAKES OR HOME MADE BISCOTTI, FOR CROSTATA CAKES OR MUFFINS, SIMPLY SPREAD ON PANCAKES ITS HAZELNUT VELVETY WILL ENRICH ALL OF YOUR CAKES.