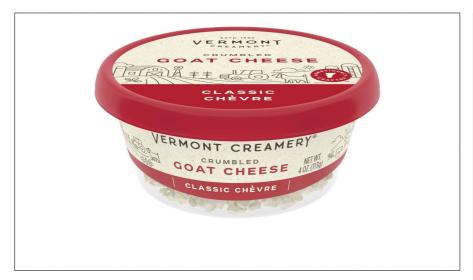

#### **Vermont Creamery**

#### 102012 - Classic Goat Cheese Crumbles

## 102012 - Classic Goat Cheese Crumbles

Go for the goat. Our award-winning classic goat cheese crumbled for your convenience.