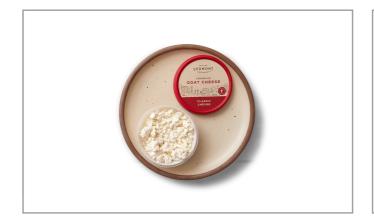

#### **Vermont Creamery**

#### 102012 - Classic Goat Cheese Crumbles

#### \* Benefits

Go for the goat. Our award-winning classic goat cheese crumbled for your convenience.

| Ingredients                                                                                                             | Allergens                                                                               |
|-------------------------------------------------------------------------------------------------------------------------|-----------------------------------------------------------------------------------------|
| Crumbled Goat Cheese<br>[pasteurized cultured goats' milk<br>(cultures contain milk), salt,<br>enzymes]. CONTAINS: Milk | Contains:  implies milk  Free From:  crustaceans eggs fish peanuts  soy tree nuts wheat |