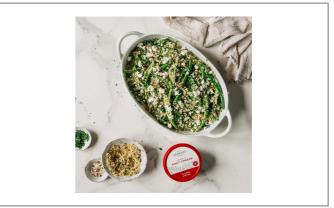

## Serving Suggestions

Sprinkle it on salad, pizza or pasta. Top savory dishes like tacos or steak. Made without mold inhibitors or anti-caking agents.