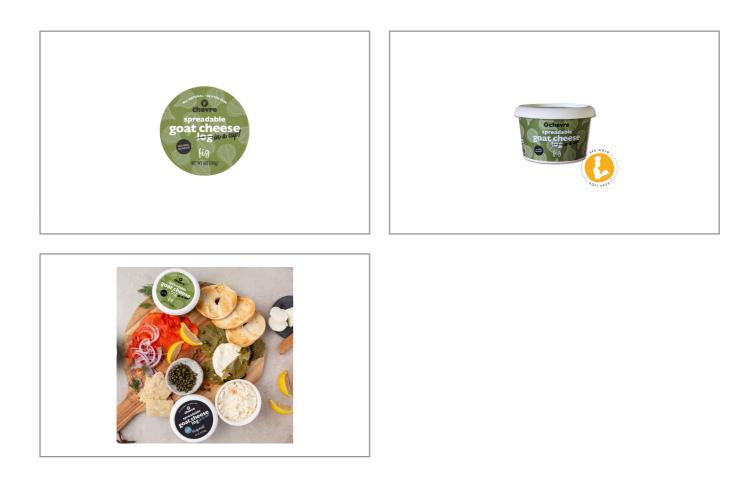

## Belle Chevre

102186 - **Fig Spreadable Goat Cheese** Belle Chevre "log in a Cup" Fig fresh goat cheese is sold in a resealable cup and offer the same organoleptic qualities of a high-quality goat cheese log.

## Belle Chevre 102186 - Fig Spreadable Goat Cheese

Belle Chevre "log in a Cup" Fig fresh goat cheese is sold in a resealable cup and offer the same organoleptic qualities of a high-quality goat cheese log.

Additional Images