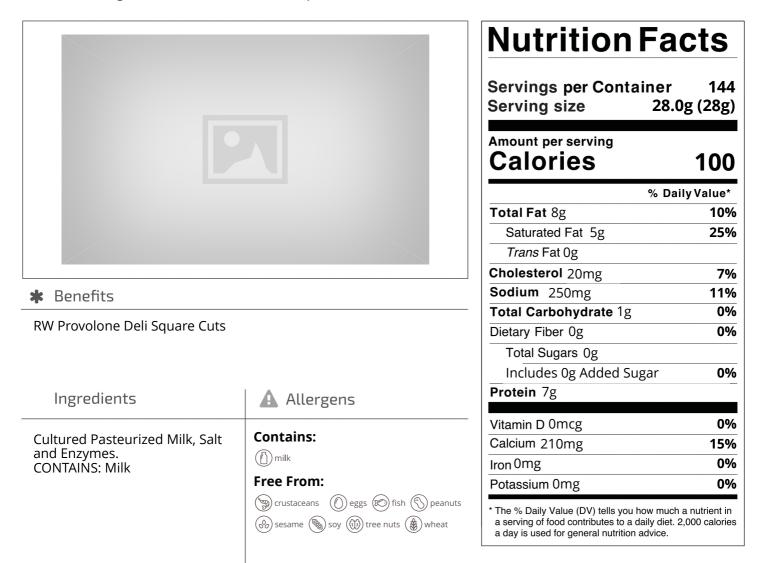

Nutrition Analysis - By Measure

| Calories             | 100 | Total Fat           | 8g   | Sodium        | 250mg |
|----------------------|-----|---------------------|------|---------------|-------|
| Protein              | 7   | Trans Fats          | Og   | Calcium       | 210mg |
| Total Carbohydrates… | 1g  | Saturated Fat       | 5g   | Iron          | 0mg   |
| Sugars               | Og  | Added Sugars        | Og   | Potassium     | 0mg   |
| Dietary Fiber        | Og  | Polyunsaturated Fat |      | Zinc          |       |
| Lactose              |     | Monounsaturated Fat |      | Phosphorus    |       |
| Sucrose              |     | Cholesterol         | 20mg |               |       |
| Vitamin A(IU)•       |     | Vitamin D           | 0mcg | Thiamin       |       |
| Vitamin A(RE)        |     | Vitamin E           |      | Niacin        |       |
| Vitamin C            |     | Folate              |      | Riboflavin    |       |
| Magnesium            |     | Vitamin B-6         |      | Vitamin B-12• |       |
| Monosodium           |     | Sulphites           |      | Nitrates      |       |