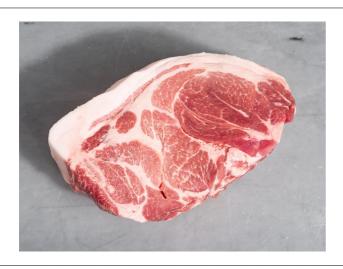

### **True Story** 102870 - Pork Butt Bone In

True Story Foods 'Room to Roam' Bone In Pork Butt comes from Heritage breed hogs (duroc and berkshire). In addition to being CA Prop 12 and MA Q3 compliant, the program is ABF/NAE and raised without gestation crates.

#### \* Benefits

True Story Foods 'Room to Roam' Bone In Pork Butt comes from Heritage breed hogs (duroc and berkshire). In addition to being CA Prop 12 and MA Q3 compliant, the program is ABF/NAE and raised without gestation crates. Marbling and texture really shine through as a result of the breed and low stress raising system combining to make a terrific product.