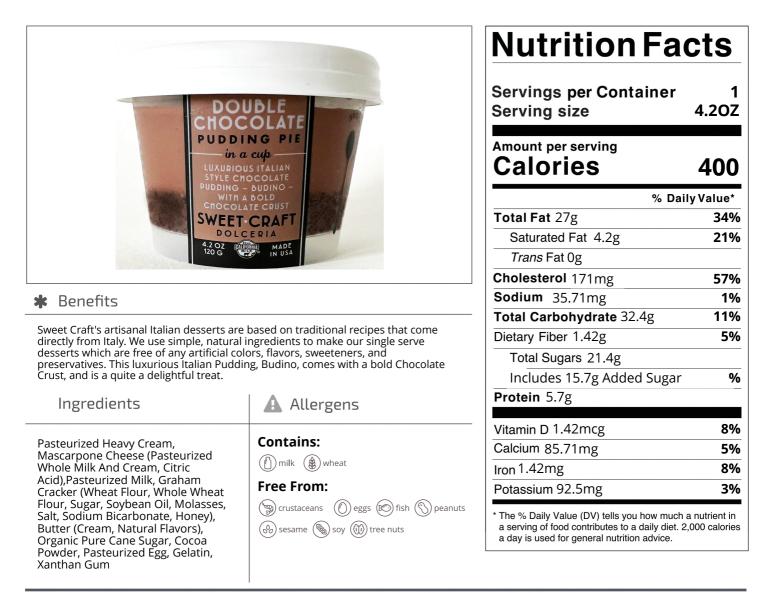

Nutrition Analysis - By Measure

| Calories             | 400   | Total Fat           | 27g     | Sodium         | 35.71mg |
|----------------------|-------|---------------------|---------|----------------|---------|
| Protein              | 5.7   | Trans Fats          | Og      | Calcium        | 85.71mg |
| Total Carbohydrates… | 32.4g | Saturated Fat       | 4.2g    | Iron           | 1.42mg  |
| Sugars               | 21.4g | Added Sugars        | 15.7g   | Potassium      | 92.5mg  |
| Dietary Fiber        | 1.42g | Polyunsaturated Fat |         | Zinc           |         |
| Lactose              |       | Monounsaturated Fat |         | Phosphorus     |         |
| Sucrose              |       | Cholesterol         | 171mg   |                |         |
| Vitamin A(IU)•       |       | Vitamin D           | 1.42mcg | Thiamin        |         |
| Vitamin A(RE)        |       | Vitamin E           |         | Niacin         |         |
| Vitamin C            |       | Folate              |         | Riboflavin     |         |
| Magnesium            |       | Vitamin B-6         |         | Vitamin B-1 2• |         |
| Monosodium           |       | Sulphites           |         | Nitrates       |         |