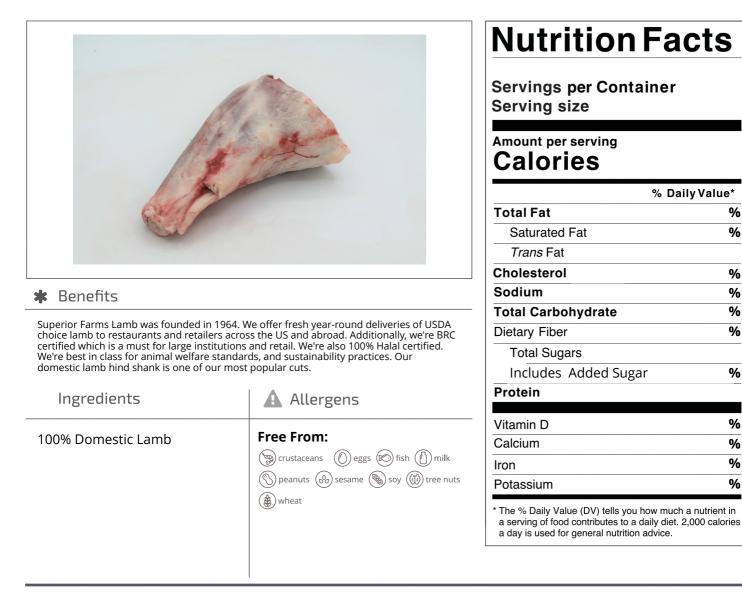

# 103161 - Lamb Hindshanks 20/Up

Superior Farms USDA choice domestic lamb hindshank. A simple to prepare, flavorful crowd pleaser. Fantastic cut to be braised slow and low. Paired with bold red wines.

#### Superior Farms 103161 - Lamb Hindshanks 20/Up

Superior Farms USDA choice domestic lamb hindshank. A simple to prepare, flavorful crowd pleaser. Fantastic cut to be braised slow and low. Paired with bold red wines.