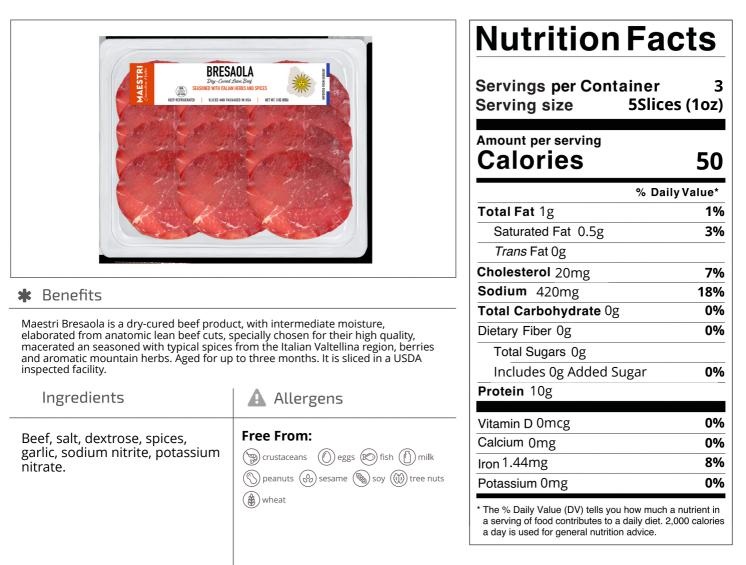

# 103306 - Bresaola Dry Cured Lean Beef

Maestri Bresaola is a dry-cured beef product, macerated an seasoned with typical spices from the Italian Valtellina region, berries and aromatic mountain herbs. Aged for up to three months.

## 103306 - Bresaola Dry Cured Lean Beef

Maestri Bresaola is a dry-cured beef product, macerated an seasoned with typical spices from the Italian Valtellina region, berries and aromatic mountain herbs. Aged for up to three months.

Nutrition Analysis - By Measure

| Calories             | 50 | Total Fat           | 1g   | Sodium         | 420mg  |
|----------------------|----|---------------------|------|----------------|--------|
| Protein              | 10 | Trans Fats          | Og   | Calcium        | 0mg    |
| Total Carbohydrates… | Og | Saturated Fat       | 0.5g | Iron           | 1.44mg |
| Sugars               | Og | Added Sugars        | Og   | Potassium      | 0mg    |
| Dietary Fiber        | Og | Polyunsaturated Fat |      | Zinc           |        |
| Lactose              |    | Monounsaturated Fat |      | Phosphorus     |        |
| Sucrose              |    | Cholesterol         | 20mg |                |        |
| Vitamin A(IU)•       |    | Vitamin D           | 0mcg | Thiamin        |        |
| Vitamin A(RE)        |    | Vitamin E           |      | Niacin         |        |
| Vitamin C            |    | Folate              |      | Riboflavin     |        |
| Magnesium            |    | Vitamin B-6         |      | Vitamin B-1 2• |        |
| Monosodium           |    | Sulphites           |      | Nitrates       |        |