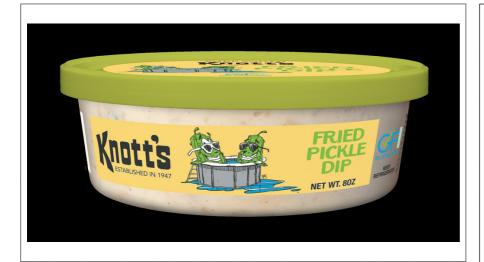

# 103345 - Fried Pickle Dip

Knott's Foods Dill Pickle Dip taste just like a dill pickle dipped in ranch. This dip is refreshing and reminds us of a summer day hanging out with friends and family. Knott's Dill Pickle Dip is perfect for get together with friends or days at the beach.