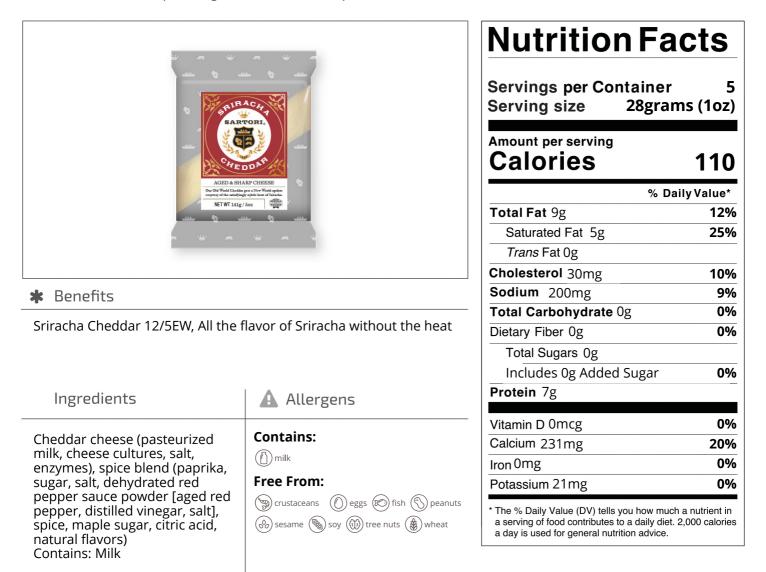

Nutrition Analysis - By Measure

| Calories             | 110 | Total Fat           | 9g   | Sodium         | 200mg |
|----------------------|-----|---------------------|------|----------------|-------|
| Protein              | 7   | Trans Fats          | Og   | Calcium        | 231mg |
| Total Carbohydrates… | Og  | Saturated Fat       | 5g   | Iron           | 0mg   |
| Sugars               | Og  | Added Sugars        | Og   | Potassium      | 21mg  |
| Dietary Fiber        | Og  | Polyunsaturated Fat |      | Zinc           |       |
| Lactose              |     | Monounsaturated Fat |      | Phosphorus     |       |
| Sucrose              |     | Cholesterol         | 30mg |                |       |
| Vitamin A(IU)•       |     | Vitamin D           | 0mcg | Thiamin        |       |
| Vitamin A(RE)        |     | Vitamin E           |      | Niacin         |       |
| Vitamin C            |     | Folate              |      | Riboflavin     |       |
| Magnesium            |     | Vitamin B-6         |      | Vitamin B-1 2• |       |
| Monosodium           |     | Sulphites           |      | Nitrates       |       |